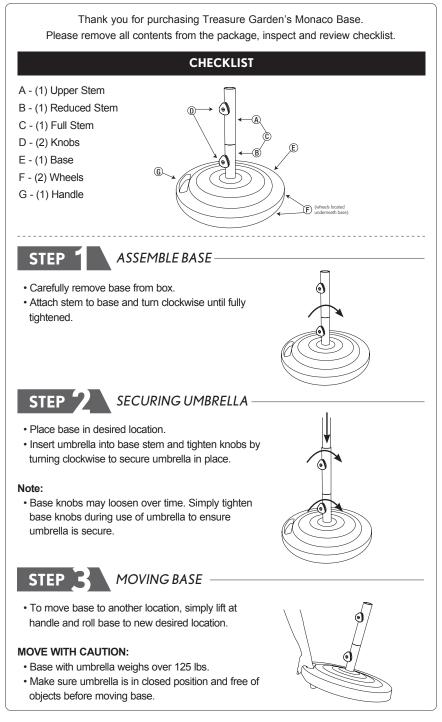

When adjusting or assembling the umbrella or umbrella base, make sure fingers, toes
or any other parts of the body are clear from moving parts. Failing to do so many result
in serious injury.

## WARRANTY:

Treasure Garden warrants this product (for residential use ONLY) to be free from defects in original materials and workmanship for a period of 1 year from the date of purchase. If a defect in the original material or workmanship appears during the warranty period; Treasure Garden will (at its discretion) repair or replace the product without charge.

Simply contact your original authorized Treasure Garden dealer with a description of the defect. The dealer will verify the defect and work closely with Treasure Garden to obtain the necessary service. In many cases, simple problems can