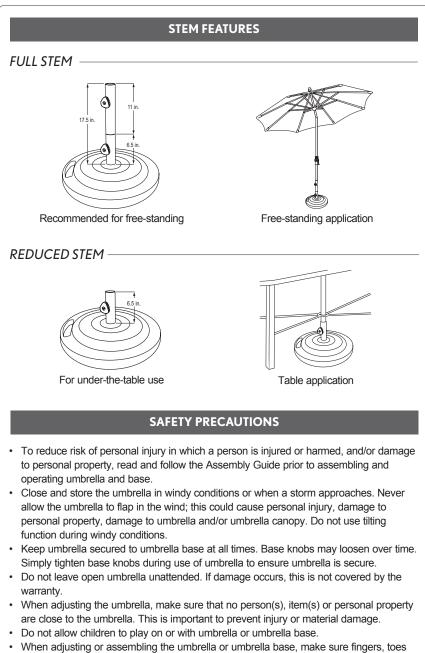

When adjusting or assembling the umbrella or umbrella base, make sure fingers, toes
or any other parts of the body are clear from moving parts. Failing to do so many result
in serious injury.