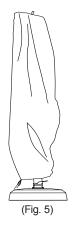

# STEP | SECURE PROTECTIVE COVER-

- Pull string to zip close your protective cover.
- Tie string at bottom of cover to secure in place (Fig. 5).