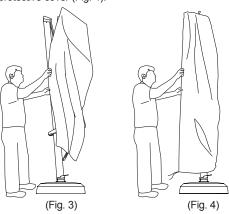

## SLIDE OVER CANTILEVER -

- · Unzip protective cover.
- Using rod as a guide, slide protective cover over cantilever (Fig. 3).
- Straighten out protective cover (Fig. 4).