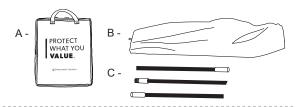

# **Assembly Guide**



## **PROTECTIVE COVER**



**CP912** AG19A Cantilever Style **CP955** AG25T Cantilever Style

Thank you for purchasing Treasure Garden's Protective Cover.

Please remove all contents from the package, inspect and review checklist.

### **CHECKLIST**

- A (1) Storage Bag
- B (1) Protective Cover
- C (3) Rods



### STEP '



- Remove protective cover from storage bag.
- Join the (3) rods together (Fig. 1).
- Slide rod into slot of protective cover (Fig. 2). Let end of rod slide back into built-in pocket.



# STEP 2

## SLIDE OVER CANTILEVER -

- · Unzip protective cover.
- Using rod as a guide, slide protective cover over cantilever (Fig. 3).
- Straighten out protective cover (Fig. 4).



# STEP | SECURE PROTECTIVE COVER-

- Pull string to zip close your protective cover.
- Tie string at bottom of cover to secure in place (Fig. 5).



# STEP **Z** REMOVING PROTECTIVE COVER -

- · Untie string at bottom of protective cover.
- Pull string with zipper upward until protective cover is fully unzipped.
- Using rod as a guide, slide protective cover off cantilever (Fig. 6).
- Remove rod from protecti