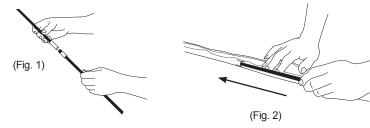

### STEP '

- Remove protective cover from storage bag.
- Join the (3) rods together (Fig. 1).
- Slide rod into slot of protective cover (Fig. 2). Let end of rod slide back into built-in pocket.