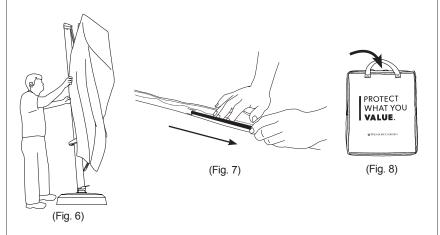

# STEP **Z** REMOVING PROTECTIVE COVER -

- · Untie string at bottom of protective cover.
- Pull string with zipper upward until protective cover is fully unzipped.
- Using rod as a guide, slide protective cover off cantilever (Fig. 6).
- Remove rod from protective cover and disassemble (Fig. 7).
- Fold protective cover and store away in storage bag (Fig. 8).