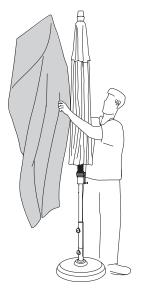

# STEP 2 SLIDE OVER UMBRELLA

- · Unzip protective cover.
- Using rod as a guide, slide protective cover over umbrella.