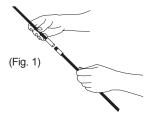

### ASSEMBLE RODS -

- · Remove protective cover and rods from packaging.
- Join the (3) or (4) rods together (Fig. 1).
- Slide rod into slot of protective cover (Fig. 2). Let end of rod slide back into built-in pocket.