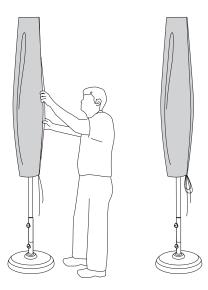

## STEP 3 SECURE PROTECTIVE COVER -

• Pull string to zip close your protective cover.