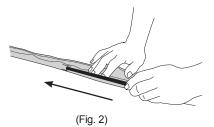

### ASSEMBLE RODS -

- · Remove protective cover and rods from packaging.
- Join the (3) or (4) rods together (Fig. 1).
- Slide rod into slot of protective cover (Fig. 2). Let end of rod slide back into built-in pocket.