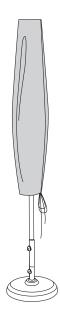

### **PROTECTIVE COVER**

CP901 Umbrella

CP902 Large Umbrella

**CP910** X-Large Umbrella

Thank you for purchasing Treasure Garden's Protective Cover.

Please remove all contents from the package, inspect and review checklist.

## STEP 3 SECURE PROTECTIVE COVER -

• Pull string to zip close your protective cover.