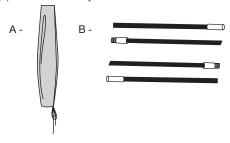

#### **CHECKLIST**

- A (1) Protective Cover
- B (3) Rods CP901, CP902 styles
  - (4) Rods CP910 style

### ASSEMBLE RODS -

- · Remove protective cover and rods from packaging.
- Join the (3) or (4) rods together (Fig. 1).
- Slide rod into slot of protective cover (Fig. 2). Let end of rod slide back into built-in pocket.